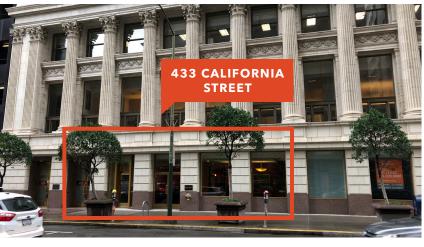

## **AVAILABLE SPACE**

| 433 California (Space 130)    | ±4,786 SF |
|-------------------------------|-----------|
| 441 California (Space 125)    | ±1,711 SF |
| 441+443 California (Combined) | ±6,497 SF |
| 50 Leidesdorff (Space 110)    | ±1,963 SF |