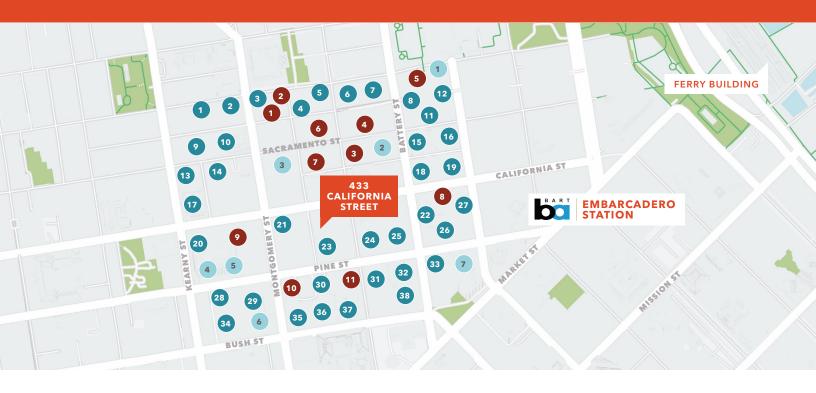

### **FITNESS**

- 1 Pilates ProWorks SF
- Yoga Journal
- 3 Planet Fitness
- 4 Infinite Fitness
- 5 Wheel House
- 6 Moksha Life Center
- 7 Orange Theory Fitness
- 8 Core Power Yoga
- 9 Bay Club Financial Dist.
- 10 BodyFi
- **11** Equinox

#### **OFFICE**

- 1 Farallon Capital Mgmt.
- 2 Gordon Rees Scully Man.
- 3 Wells Fargo
- 4 Dodge & Cox Funds
- 5 KKR Financial Holdings
- 6 Farella Braun + Martel
- F: . D | L!: D |
- 7 First Republic Bank

#### EAT + DRINK

- 1 City View
- 2 Munchboxx
- 3 Leo's Oyster Bar
- 4 Mixt
- 5 Park Grill Le Meridien
- 6 The Melt Embarcadero

- Peet's Coffee
- 8 Thrive Juicery
- 9 Mercedes Restaurant
- 10 Tokyo Express
- 11 Subs
- 12 Gambino's New York
- 13 Starbucks
- 14 Crown & Acre
- 15 The Royal Exchange
- 16 The Grubbies
- 17 SF Soup Company
- 18 Tadich Grill
- 19 Barbacco
- 20 Batter Bakery
- 21 Mendocino Farms
- 22 Subway

- 23 Local Roots
- 24 Good Eats Cafe
- 25 Illy's Cafe
- 26 Andersen Bakery
- 27 Starbucks
- 28 La Fusion
- 29 Lee's Deli
- 30 Specialty's Cafe
- 31 Mixt
- 32 Tokyo Express
- 33 Jamba Juice
- 34 Sam's Grill & Seafood
- 35 Cafe Venue
- 36 Fresh Roll
- 37 Blue Bottle Cafe
- 38 Noah's Bagels