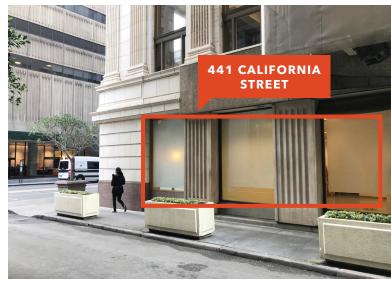

## **AVAILABLE SPACE**

| 433 California (Space 130)    | ±4,786 SF |
|-------------------------------|-----------|
| 441 California (Space 125)    | ±1,711 SF |
| 441+443 California (Combined) | ±6,497 SF |
| 50 Leidesdorff (Space 110)    | ±1,963 SF |