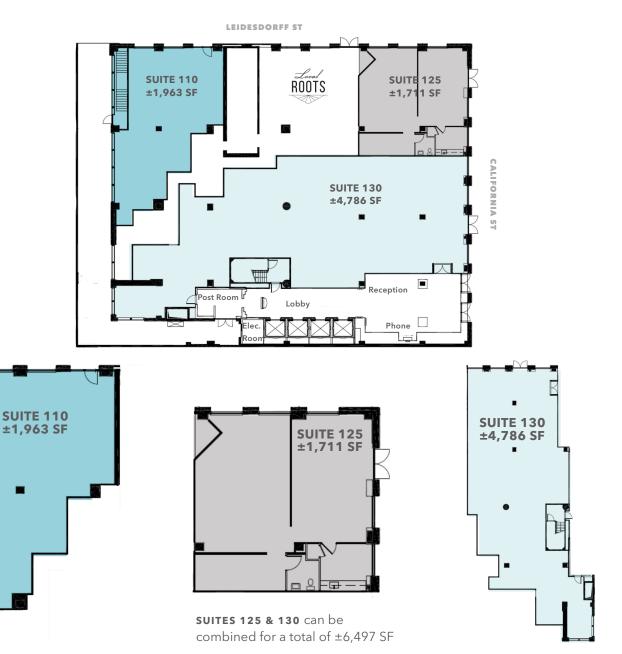

## **AVAILABLE SPACE**

| 433 California (Space 130)    | ±4,786 SF |
|-------------------------------|-----------|
| 441 California (Space 125)    | ±1,711 SF |
| 441+443 California (Combined) | ±6,497 SF |
| 50 Leidesdorff (Space 110)    | ±1,963 SF |

# Insurance Exchange Building

433 CALIFORNIA STREET, SAN FRANCISCO, CA

\*FLOORPLANS NOT TO SCALE