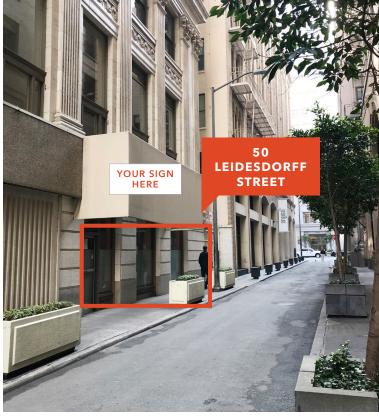

## **AVAILABLE SPACE**

| 433 California (Space 130)    | ±4,786 SF |
|-------------------------------|-----------|
| 441 California (Space 125)    | ±1,711 SF |
| 441+443 California (Combined) | ±6,497 SF |
| 50 Leidesdorff (Space 110)    | ±1,963 SF |