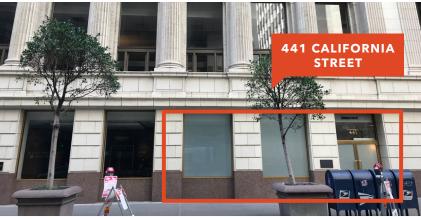

## **AVAILABLE SPACE**

| 433 California (Space 130)    | ±4,786 SF |
|-------------------------------|-----------|
| 441 California (Space 125)    | ±1,711 SF |
| 441+443 California (Combined) | ±6,497 SF |
| 50 Leidesdorff (Space 110)    | ±1,963 SF |